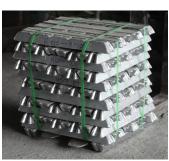

## RECYCLED MATERIALS

**Aluminium Alloys** Romco's Speciality

We currently produce quality alloys through custom ordering, with ISO certifications BS EN ISO 14001:2015 & BS EN ISO 9001:2015

## **AVAILABLE SPECIFICATIONS**

**ADC 12 ADC 12 OFFGRADE 1 ADC 12 OFFGRADE 2** ADC 12 HZ (HIGH ZINC) LM 24

LM 24 OFFGRADE

**DIN 226** 

A356 (RIM INGOTS)

**UBC 97%** 

**SOFT GRADE 98%** 

**UBC 96%** 

# **RECYCLING FACILITY IMAGES**

Aluminium Alloys ADC12, 226, remelts