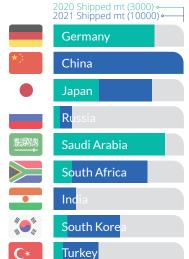

## **RECYCLING METALS GLOBALLY**

of the 17 SDGs.

Recycling Production

Headquarters — London, UK Recycling Facility — Lagos, Nigeria Recycling Facility — Prampram, Ghana Collection Hub — Ouagadougou,

Collectors, Traders, & Hubs

Automotive, Food & Beverage, Parts Manufacturers, More

··· 30,000 mt planned for 2022

We ship globally to any location