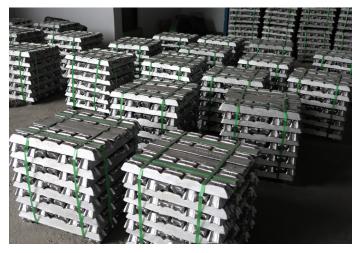

recycled in Nigeria
- 100% recyclable, unlimited lifecycle

## **AVAILABLE SPECIFICATIONS**







**ADC 12 ADC 12 OFFGRADE 1 ADC 12 OFFGRADE 2** ADC 12 HZ (HIGH ZINC) LM 24

LM 24 OFFGRADE

**DIN 226** 

A356 (RIM INGOTS)

**UBC 97%** 

**SOFT GRADE 98%** 

**UBC 96%** 

COPPER BIRCH SCRAP

**COPPER BERRY SCRAP** 

**BRASS SCRAP** 

**BESPOKE ALLOYS** 

## **RECYCLING METALS GLOBALLY**

of the 17 SDGs.



Recycling Production

Headquarters — London, UK Recycling Facility — Lagos, Nigeria Recycling Facility — Prampram, Ghana Collection Hub — Ouagadougou,

Collectors, Traders, & Hubs

Automotive, Food & Beverage, Parts Manufacturers, More

··· 30,000 mt planned for 2022



We ship globally to any location



# **RECYCLING FACILITY IMAGES**









Aluminium Alloys ADC12, 226, remelts