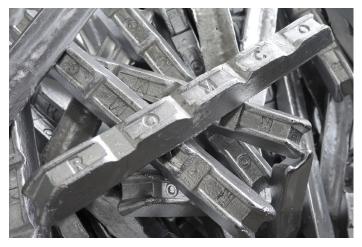

cycled in Nigeria
- 100% recyclable, unlimited lifecycle

## **AVAILABLE SPECIFICATIONS**







**ADC 12 ADC 12 OFFGRADE 1 ADC 12 OFFGRADE 2** ADC 12 HZ (HIGH ZINC) LM 24

LM 24 OFFGRADE

**DIN 226** 

A356 (RIM INGOTS)

**UBC 97%** 

**SOFT GRADE 98%** 

**UBC 96%** 

COPPER BIRCH SCRAP

**COPPER BERRY SCRAP** 

**BRASS SCRAP** 

**BESPOKE ALLOYS** 

## **RECYCLING METALS GLOBALLY**

of the 17 SDGs.



Recycling Production

Headquarters — London, UK Recycling Facility — Lagos, Nigeria Recycling Facility — Prampram, Ghana Collection Hub — Ouagadougou,

Collectors, Traders, & Hubs

Automotive, Food & Beverage, Parts Manufacturers, More

··· 30,000 mt planned for 2022



We ship globally to any location



# **RECYCLING FACILITY IMAGES**









Aluminium Alloys ADC12, 226, remelts