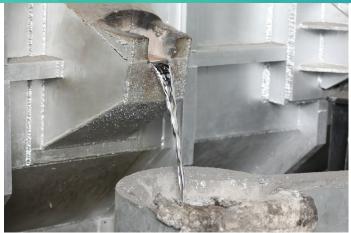

1mt saves 8mt of bauxite emissions
- Only 13% is recycled in Nigeria
- 100% recyclable, unlimited lifecycle

## **AVAILABLE SPECIFICATIONS**







**ADC 12 ADC 12 OFFGRADE 1 ADC 12 OFFGRADE 2** ADC 12 HZ (HIGH ZINC) LM 24

LM 24 OFFGRADE

**DIN 226** 

A356 (RIM INGOTS)

**UBC 97%** 

**SOFT GRADE 98%** 

**UBC 96%** 

COPPER BIRCH SCRAP

**COPPER BERRY SCRAP** 

**BRASS SCRAP** 

**BESPOKE ALLOYS** 

## **RECYCLING METALS GLOBALLY**

of the 17 SDGs.



Recycling Production

Headquarters — London, UK Recycling Facility — Lagos, Nigeria Recycling Facility — Prampram, Ghana Collection Hub — Ouagadougou,

Collectors, Traders, & Hubs

Automotive, Food & Beverage, Parts Manufacturers, More

··· 30,000 mt planned for 2022



We ship globally to any location



# **RECYCLING FACILITY IMAGES**









Aluminium Alloys ADC12, 226, remelts