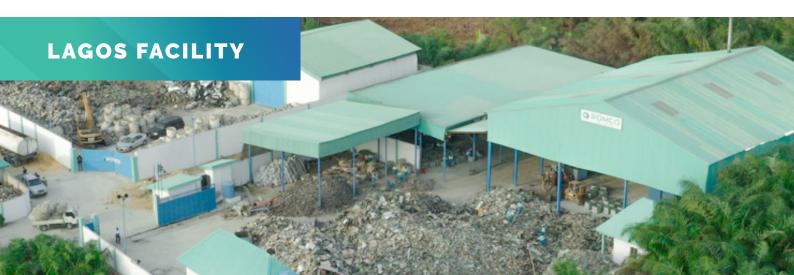

- Emits 97% less Co2 than mining
- 1mt saves 8mt of bauxite emissions
- Only 13% is recycled in Nigeria
- 100% recyclable, unlimited lifecycle

## **AVAILABLE SPECIFICATIONS**







**ADC 12 ADC 12 OFFGRADE 1 ADC 12 OFFGRADE 2** ADC 12 HZ (HIGH ZINC) LM 24

LM 24 OFFGRADE

**DIN 226** 

A356 (RIM INGOTS)

**UBC 97%** 

**SOFT GRADE 98%** 

**UBC 96%** 

COPPER BIRCH SCRAP

**COPPER BERRY SCRAP** 

**BRASS SCRAP** 

**BESPOKE ALLOYS** 

## **RECYCLING METALS GLOBALLY**

of the 17 SDGs.



Recycling Production

Headquarters — London, UK Recycling Facility — Lagos, Nigeria Recycling Facility — Prampram, Ghana Collection Hub — Ouagadougou,

Collectors, Traders, & Hubs

Automotive, Food & Beverage, Parts Manufacturers, More

··· 30,000 mt planned for 2022



We ship globally to any location



# **RECYCLING FACILITY IMAGES**









Aluminium Alloys ADC12, 226, remelts