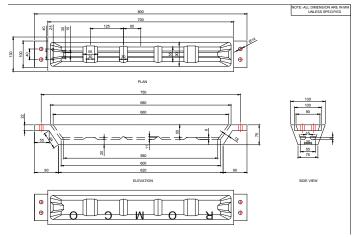

## **AVAILABLE SPECIFICATIONS**

**ADC 12 ADC 12 OFFGRADE 1 ADC 12 OFFGRADE 2** ADC 12 HZ (HIGH ZINC) LM 24

LM 24 OFFGRADE

**DIN 226** 

A356 (RIM INGOTS)

**UBC 97%** 

**SOFT GRADE 98%** 

**UBC 96%** 