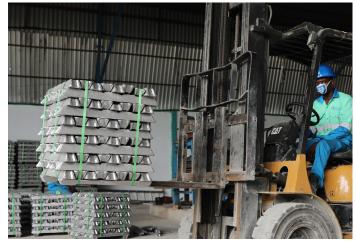

s recycled in Nigeria
- 100% recyclable, unlimited lifecycle

## **AVAILABLE SPECIFICATIONS**







**ADC 12 ADC 12 OFFGRADE 1 ADC 12 OFFGRADE 2** ADC 12 HZ (HIGH ZINC) LM 24

LM 24 OFFGRADE

**DIN 226** 

A356 (RIM INGOTS)

**UBC 97%** 

**SOFT GRADE 98%** 

**UBC 96%** 

COPPER BIRCH SCRAP

**COPPER BERRY SCRAP** 

**BRASS SCRAP** 

**BESPOKE ALLOYS** 

## **RECYCLING METALS GLOBALLY**

of the 17 SDGs.



Recycling Production

Headquarters — London, UK Recycling Facility — Lagos, Nigeria Recycling Facility — Prampram, Ghana Collection Hub — Ouagadougou,

Collectors, Traders, & Hubs

Automotive, Food & Beverage, Parts Manufacturers, More

··· 30,000 mt planned for 2022



We ship globally to any location



# **RECYCLING FACILITY IMAGES**









Aluminium Alloys ADC12, 226, remelts